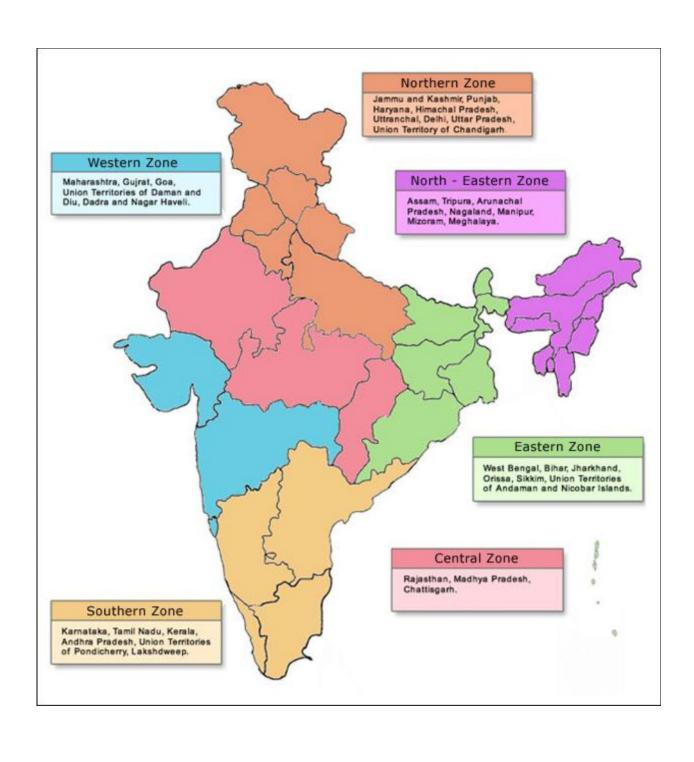

## C/o Homi Bhabha Center for Science Education (HBCSE), TIFR, Mumbai- 400 007 <u>ACT Officials</u>

| <u>Designation</u> | Name & Address                                                                      | E Mail ID                    |
|--------------------|-------------------------------------------------------------------------------------|------------------------------|
| President          | Prof. S.D Samant (ICT, Mumbai)                                                      | samantsd@yahoo.com           |
| General Secretary  | Dr. D. V. Prabhu (Wilson College, Mumbai)                                           | dvprabhu48@gmail.com         |
| <u>Treasurer</u>   | Dr. M.A. Tandel (Wilson College, Mumbai)                                            | matandell@rediffmail.com     |
|                    | <u>Vice Presidents</u>                                                              |                              |
| Western Zone       | Dr. Hemant Pande (Hislop College, Nagpur)                                           | pandehm@gmail.com            |
| Northern Zone      | Dr. S.M.S. Rawat (HNB Garhwal University, Srinagar, Garhwal)                        | msmrawat@gmail.com           |
| Eastern Zone       | Prof. P.M. Mishra (MLSM College, Darbhanga)                                         | mishrapm6@gmail.com          |
| Central Zone       | Prof. Brijesh Pare (Madhav Science College (PG), Ujjain                             | brijeshpare2009@hotmail.com  |
| Southern Zone      | Dr. M. Swaminathan(Annamalai University, Annamalainagar)                            | chemsam50@gmail.com          |
| North East Zone    | Prof. D.C. Deka (Gauhati University, Guwahati)                                      | dcdeka1102@gmail.com         |
|                    | <u>Secretaries</u>                                                                  |                              |
| Western Zone       | Mrs. Swapna Narvekar (HBCSE/TIFR, Mumbai)                                           | narvekar0372@gmail.com       |
| Northern Zone      | Dr. Shraddha Sinha (B.B.Das National Institute                                      | sinhashraddha@rediffmail.com |
|                    | of Technology & Management, Lucknow)                                                |                              |
| Eastern Zone       | Dr. Subhash Prasad Singh (A N College, Patna)                                       | singhdrsp@rediffmail.com     |
| Central Zone       | Prof. Amlan Kumar Das (Mody Institute of Technology & Science, Lakshmangarh, Sikar) | amlan_snigdha@yahoo.com      |

| Southern Zone   | Dr. P.V. S. Machi Raju (Pragati Engineering                | pvsm_raju@yahoo.com          |
|-----------------|------------------------------------------------------------|------------------------------|
|                 | College, Surampalem, New Kakinada)                         |                              |
| North East Zone | Dr. N.N. Talukdar(Kamrup College, Kamrup,                  | nripentalukdar.pkc@gmail.com |
|                 | Assam)                                                     |                              |
|                 | <u>Members</u>                                             |                              |
| Western Zone    | (i) Dr. Meera H. Uchil, (Wilson College, Mumbai)           | uchilmeera14@gmail.com       |
|                 | (ii) Dr. Chandrakant Bhaskar, Nagpur                       | 12chandrakant@gmail.com      |
| Northern Zone   | (i) Prof. Ram K. Agarwal(Sahibabad, Gaziyabad)             | ram_agarwal54@yahoo.com      |
|                 | (ii) Dr. Umesh Chandra Jain(Simpkins School,<br>Agra)      | umeshjain984@gmail.com       |
| Eastern Zone    | (i) Dr. Jayasree Laha (Midnapure College,<br>Midnapure)    | j.laha@yahoo.co.in           |
|                 | (ii) Dr. Irshad Ali (B.N. College, Patna)                  | irshadbnc@yahoo.co.in        |
| Central Zone    | (i) Dr Neetin Sapre Indore                                 | sukusap@yahoo.com            |
|                 | (ii) Dr V.P. Singh RIE Ajmer                               | vpsujjwal@yahoo.com          |
| Southern Zone   | (i) Dr. M.R.R. Prasad (Ex. ISRO, Secundarabad)             | mandapaka.p@gmail.com        |
|                 | (ii)Dr. Helen Kavitha(SRM University, Chennai)             | helenkavithap@yahoo.co.in    |
| North East Zone | (i) Dr. Dileep Kumar Kalita (Tinsukia, Assam)              | dileep.kalita@gmail.com      |
|                 | (ii)Dr. Hari Sankar Kakati (D.K. College, Mirza,<br>Assam) | hskakati@gmail.com           |